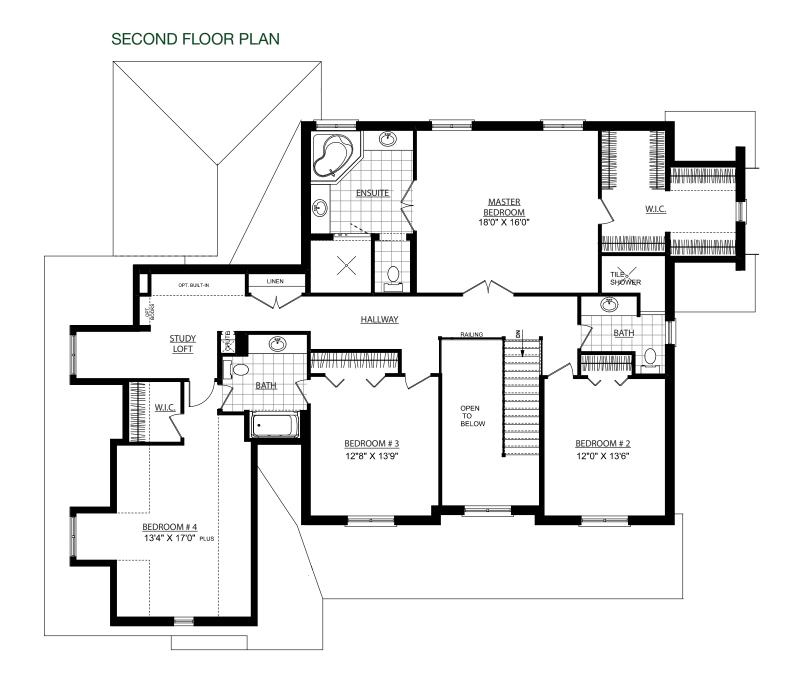

## MAIN FLOOR PLAN <u>OUTDOOR</u> 17'8" X 14'0" ROOM 19'0" X 16'0" BREAKFAST 11'8" X 16'0" POWDER OPTIONAL BUILT-INS FOYER STUDY 12'0"X14'6" 12'0"X16'0" **GARAGE** 24'0"X25'11"/27'3" VERANDAH