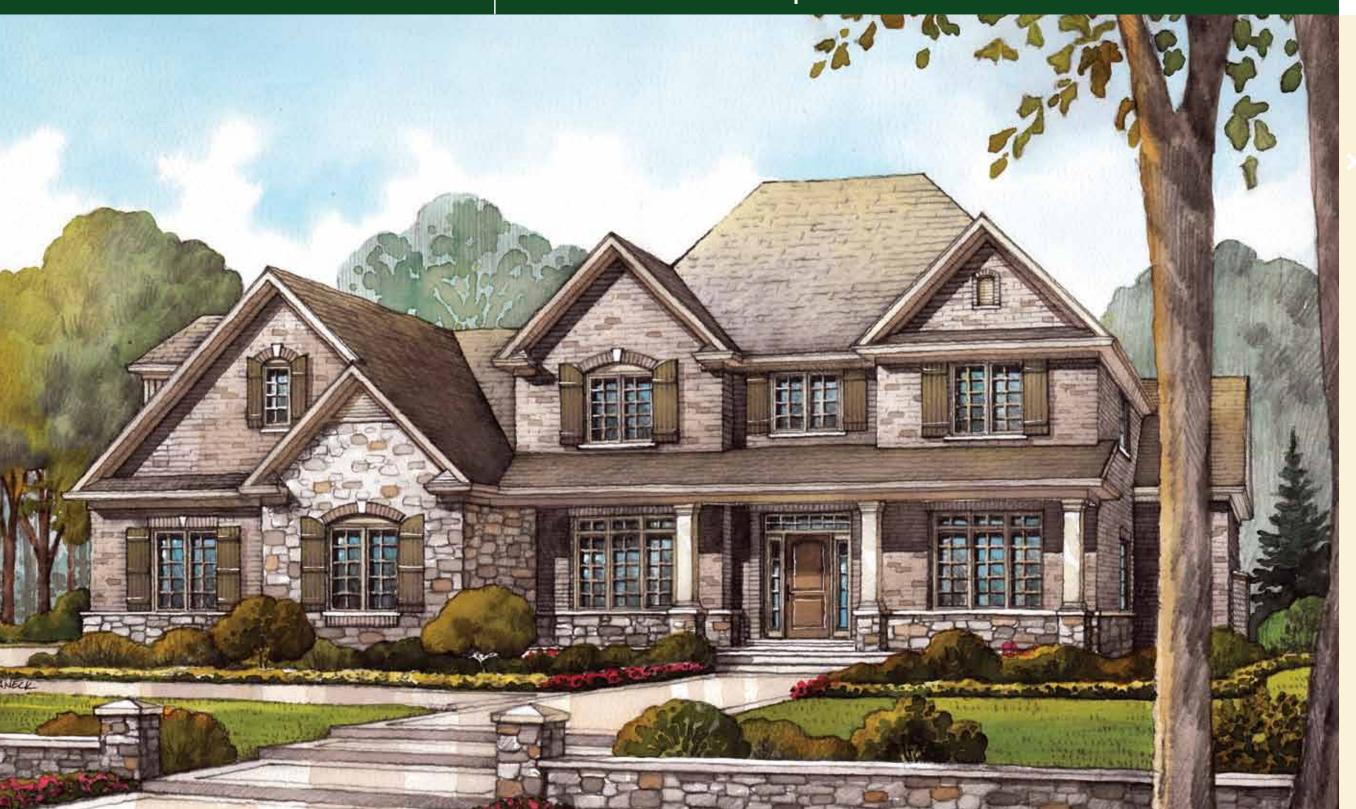

## 2 STOREY COLLECTION THE KILBRIDE 3928 Square Feet

Stately and traditional with a formal elegance and timeless quality, The Kilbride is an heirloom home. A grand verandah with impressive columns defines this centre hall entry. Formal mullioned windows flank the handsome front door with its transom and sidelight surround for perfect balance. The second floor reveals equally strong lines with a recessed central shutter window balanced by two different but complimentary gabled peaks. The garage wing has a residential manor home façade with tumbled stone and three lovely windows that discreetly house a two-car garage very nicely! The Kilbride also enjoys extra width with an additional side extension at the rear of the home.